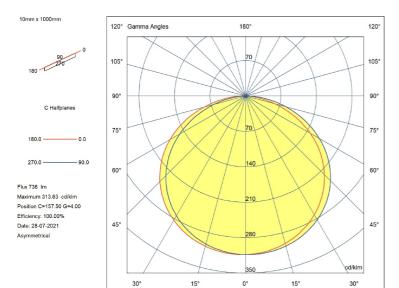

R: 4.32W/M, 120lm/m G: 3W/M, 240lm/m B: 3W/M, 40lm/m WW: 3.7W/M, 330lm/m

| Mounting method                            | Surface mounting/recessed mounting |
|--------------------------------------------|------------------------------------|
| Number of nodes per meter                  | 60                                 |
| Lamp power per meter                       | 14,4 Watt                          |
| Luminous flux per meter                    | 610 Lumen                          |
| Voltage type                               | DC                                 |
| Beam angle                                 | 120 Degrees                        |
| Suitable for dimmer                        | Yes                                |
| Lumen maintenance at median useful life of | 96 Percentage                      |
| Degree of protection (IP)                  | IP20                               |
| Max. system power                          | 72 Watt                            |
| Colour temperature                         | 4000 - 4000 Kelvin                 |
| Power factor                               | 0,95                               |
|                                            |                                    |