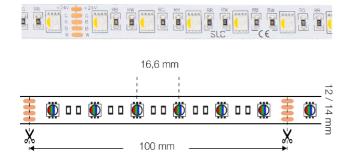

| Mounting method                            | Surface mounting/recessed mounting |
|--------------------------------------------|------------------------------------|
| Number of nodes per meter                  | 60                                 |
| Lamp power per meter                       | 14,4 Watt                          |
| Luminous flux per meter                    | 610 Lumen                          |
| Voltage type                               | DC                                 |
| Beam angle                                 | 120 Degrees                        |
| Suitable for dimmer                        | Yes                                |
| Lumen maintenance at median useful life of | 96 Percentage                      |
| Degree of protection (IP)                  | IP20                               |
| Max. system power                          | 72 Watt                            |
| Colour temperature                         | 4000 - 4000 Kelvin                 |
| Power factor                               | 0,95                               |
|                                            |                                    |

# **Datasheet**

| Colour of light adjustable    | No              |
|-------------------------------|-----------------|
| Width                         | 12 Millimetre   |
| Length                        | 5000 Millimetre |
| Length of particular segments | 100 Millimetre  |
| With connection set           | No              |
| Self-adhesive                 | Yes             |
| Number of poles               | 5               |
| Connection type               | Solder          |
| Cutting point, every: (mm)    | 100             |
| Brand                         | SLC             |
| Produced by                   | The Light Group |

IP20 / IP54 = W: 12 mm | IP67 = W: 14 mm