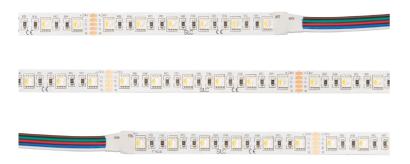

### **Product description**

RGB/W technology is a multi-colored LED strip that also includes white light (3000K).

RGBW is a multicolour LED-strip, which also includes white light (3000K). Suitable for colourful, creative installations, which also give a possibility to use white light. Set colour on a special design, give a room a new atmosphere or add something extra to the childrens room while retaining the possibility of normal lighting. Our easy and user-friendly stand-alone RGBW controls fit into any installation. Shall be installed in aluminium profiles, to ensure sufficient cooling and long product lifetime.

R: 4.32W/M, 120lm/m G: 3W/M, 240lm/m B: 3W/M, 40lm/m WW: 3.7W/M, 330lm/m