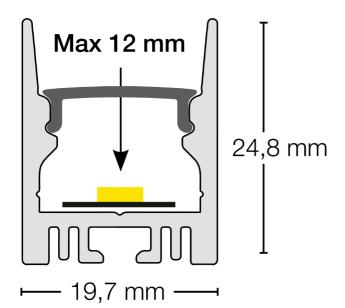

Low glare due to recessed light source
The profile gives a narrower beam angle than traditional profiles
Can be suspended with a wired system
Can be mounted at angles of 90° and 180°
Distance to cover: 13 mm

### **Technical data**

| Material    | Aluminium       |
|-------------|-----------------|
| Model       | Equal sided     |
| Height      | 24,8 Millimetre |
| Brand       | SLC             |
| Produced by | The Light Group |

| Surface protection | Coated          |
|--------------------|-----------------|
| Width              | 19,7 Millimetre |
| Color              | Black           |
| GTIN               | 7070938065818   |
| HS Code            | 76042990        |