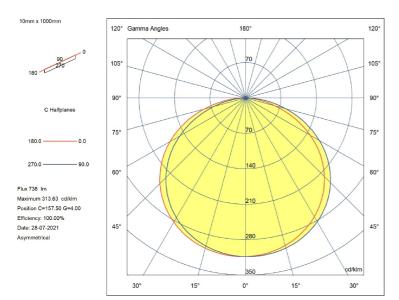

R: 4.32W/M. 120lm/m G: 3W/M, 240lm/m B: 3W/M, 40lm/m WW: 3.7W/M, 330lm/m

| Mounting method                            | Surface mounting/recessed mounting |
|--------------------------------------------|------------------------------------|
| Number of nodes per meter                  | 60                                 |
| Lamp power per meter                       | 14,4 Watt                          |
| Luminous flux per meter                    | 690 Lumen                          |
| Voltage type                               | DC                                 |
| Beam angle                                 | 120 Degrees                        |
| Suitable for dimmer                        | Yes                                |
| Lumen maintenance at median useful life of | 96 Percentage                      |
| Degree of protection (IP)                  | IP54                               |
| Max. system power                          | 72 Watt                            |
| Colour temperature                         | 3000 - 3000 Kelvin                 |
| Power factor                               | 0,95                               |
|                                            |                                    |