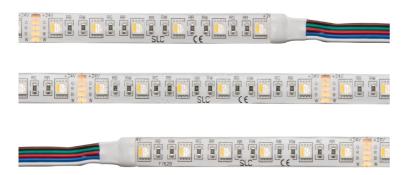

## **Product description**

RGB/W technology is a multi-colored LED strip that also includes white light (3000K).

RGBW is a multicolour LED-strip, which also includes white light (3000K). Suitable for colourful, creative installations, which also give a possibility to use white light. Set colour on a special design, give a room a new atmosphere or add something extra to the childrens room while retaining the possibility of normal lighting. Our easy and user-friendly stand-alone RGBW controls fit into any installation. Shall be installed in aluminium profiles, to ensure sufficient cooling and long product lifetime.

R: 4.32W/M. 120lm/m G: 3W/M, 240lm/m B: 3W/M, 40lm/m WW: 3.7W/M, 330lm/m

# **Datasheet**

| Colour of light adjustable    | No              |
|-------------------------------|-----------------|
| Width                         | 12 Millimetre   |
| Length                        | 5000 Millimetre |
| Length of particular segments | 100 Millimetre  |
| With connection set           | No              |
| Self-adhesive                 | Yes             |
| Number of poles               | 5               |
| Connection type               | Solder          |
| Cutting point, every: (mm)    | 100             |
| Brand                         | SLC             |
| Produced by                   | The Light Group |

| Luminous flux adjustable   | Continuously variable  |
|----------------------------|------------------------|
| Height/depth               | 2,5 Millimetre         |
| Lowest bending radius      | 25 Millimetre          |
| With end piece             | No                     |
| With protective cover      | No                     |
| Type of wiring             | Ending                 |
| Conductor cross section    | 0,35 Square millimetre |
| LED-Strip length (m)       | 5                      |
| Max length per connection: | 5 meter                |
| GTIN                       | 7070938056632          |