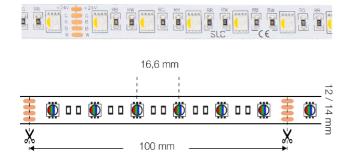

# **Datasheet**

| Colour of light adjustable    | No              |
|-------------------------------|-----------------|
| Width                         | 12 Millimetre   |
| Length                        | 5000 Millimetre |
| Length of particular segments | 100 Millimetre  |
| With connection set           | No              |
| Self-adhesive                 | Yes             |
| Number of poles               | 5               |
| Connection type               | Solder          |
| Cutting point, every: (mm)    | 100             |
| Brand                         | SLC             |
| Produced by                   | The Light Group |

| Luminous flux adjustable   | Continuously variable  |
|----------------------------|------------------------|
| Height/depth               | 2,5 Millimetre         |
| Lowest bending radius      | 25 Millimetre          |
| With end piece             | No                     |
| With protective cover      | No                     |
| Type of wiring             | Ending                 |
| Conductor cross section    | 0,35 Square millimetre |
| LED-Strip length (m)       | 5                      |
| Max length per connection: | 5 meter                |
| GTIN                       | 7070938056632          |

IP20 / IP54 = W: 12 mm | IP67 = W: 14 mm