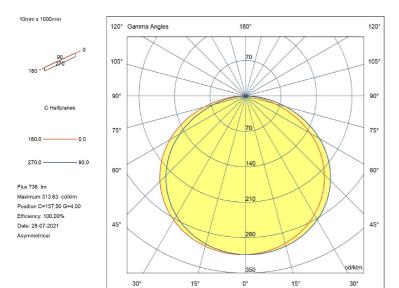

| Mounting method                            | Surface mounting/recessed mounting |
|--------------------------------------------|------------------------------------|
| Number of nodes per meter                  | 60                                 |
| Lamp power per meter                       | 14,4 Watt                          |
| Luminous flux per meter                    | 730 Lumen                          |
| Voltage type                               | DC                                 |
| Beam angle                                 | 120 Degrees                        |
| Suitable for dimmer                        | Yes                                |
| Lumen maintenance at median useful life of | 96 Percentage                      |
| Degree of protection (IP)                  | IP20                               |
| Max. system power                          | 72 Watt                            |
| Colour temperature                         | 3000 - 3000 Kelvin                 |
| Power factor                               | 0,95                               |
|                                            |                                    |