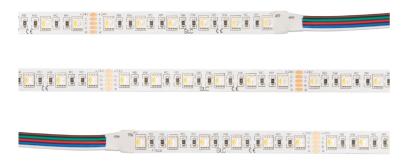

# **SLC LED STRIP RGBW CV 60 5M 12MM 14,4W 730LM RGB 3000**

03/06/2024

## **Product description**

RGB/W technology is a multi-colored LED strip that also includes white light (3000K).

RGBW is a multicolour LED-strip, which also includes white light (3000K). Suitable for colourful, creative installations, which also give a possibility to use white light. Set colour on a special design, give a room a new atmosphere or add something extra to the childrens room while retaining the possibility of normal lighting. Our easy and user-friendly stand-alone RGBW controls fit into any installation. Shall be installed in aluminium profiles, to ensure sufficient cooling and long product lifetime.

# **Datasheet**

| Colour of light adjustable    | No              |
|-------------------------------|-----------------|
| Width                         | 12 Millimetre   |
| Length                        | 5000 Millimetre |
| Length of particular segments | 100 Millimetre  |
| With connection set           | No              |
| Self-adhesive                 | Yes             |
| Number of poles               | 5               |
| Connection type               | Solder          |
| Cutting point, every: (mm)    | 100             |
| Brand                         | SLC             |
| Produced by                   | The Light Group |

| Luminous flux adjustable   | Continuously variable  |
|----------------------------|------------------------|
| Height/depth               | 2 Millimetre           |
| Lowest bending radius      | 20 Millimetre          |
| With end piece             | No                     |
| With protective cover      | No                     |
| Type of wiring             | Ending                 |
| Conductor cross section    | 0,35 Square millimetre |
| LED-Strip length (m)       | 5                      |
| Max length per connection: | 5 meter                |
| GTIN                       | 7070938056625          |