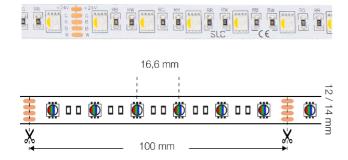

# **Datasheet**

| Colour of light adjustable    | No              |
|-------------------------------|-----------------|
| Width                         | 12 Millimetre   |
| Length                        | 5000 Millimetre |
| Length of particular segments | 100 Millimetre  |
| With connection set           | No              |
| Self-adhesive                 | Yes             |
| Number of poles               | 5               |
| Connection type               | Solder          |
| Cutting point, every: (mm)    | 100             |
| Brand                         | SLC             |
| Produced by                   | The Light Group |

| Luminous flux adjustable   | Continuously variable  |
|----------------------------|------------------------|
| Height/depth               | 2 Millimetre           |
| Lowest bending radius      | 20 Millimetre          |
| With end piece             | No                     |
| With protective cover      | No                     |
| Type of wiring             | Ending                 |
| Conductor cross section    | 0,35 Square millimetre |
| LED-Strip length (m)       | 5                      |
| Max length per connection: | 5 meter                |
| GTIN                       | 7070938056625          |

IP20 / IP54 = W: 12 mm | IP67 = W: 14 mm