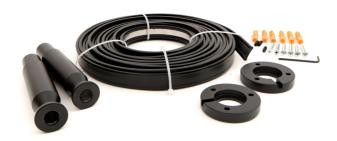

## **Product description**

SLC SkyLine profile for indirect and direct lighting with LED strips. The profile is suspended between two points and has a built-in slot with cooling for LED strips. The cable is hidden in the wall mount for a nice finish. Fits for up to 11mm wide LED-Strips.